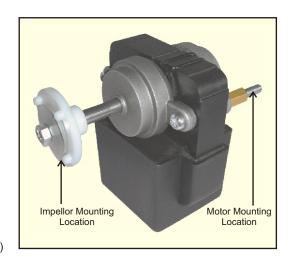

Note: Suitable Impellor

1) Aluminium Impellor Ø 150 mm (Air Flow Suction - V )

2) Aluminium Impellor Ø 150 mm (Air Flow Throw - A)