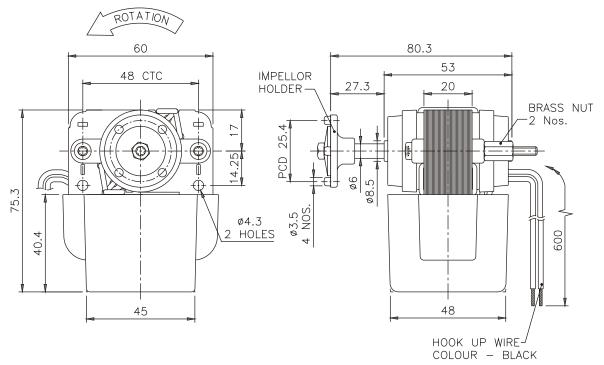

## 61 x 61 x 20 mm

Motor Design : Shaded Pole Motor
Housing : Aluminium Die-cast

Bearing : Sleeve Bearing

Operating Voltage : 230V (185 - 245 VAC)

Dielectric Strength : AC 1500V for 1 minute

Insulation : Class B

Insulation Resistance : Above 100M Ohms at 500 VDC

Connection : Lead Wire

Motor Protection : Impedance Protected

Direction of Rotation : CCW

Operating Temperature : - 40 to + 40°C

Net Weight : 590 Grams ( 680 Grams with Potting )

## Specification

| Model        | Insulation   | Bearing | Fan<br>Blade | Voltage | Frequency | Current | Power<br>Consumption | Speed | Air Flow |
|--------------|--------------|---------|--------------|---------|-----------|---------|----------------------|-------|----------|
| REC          |              |         | Ø            | ٧       | Hz        | Α       | w                    | RPM   | CFM      |
| 6120 A2 - 01 | With Potting | Sleeve  | 150          | 230     | 50        | 0.16    | 20                   | 2400  | 137      |